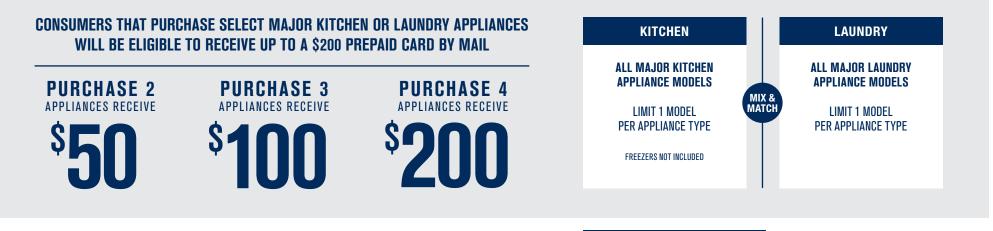

One model per appliance type. Qualifying appliance types include: Maytag<sup>®</sup> Refrigerators, Ranges, Over-the-Range Microwaves, Cooktops, Wall Ovens, Dishwashers, Washers and Dryers. A REBATE <u>WILL NOT</u> BE ISSUED WITHOUT (A) VALID SERIAL NUMBER(S).

#### One model per appliance type.

| MODEL NUMBER                                           |    |   |   |   |   |  |     |                  | SERIAL NUMBER |                           |                            |                     |                   |                    |            |     |    |    |   |
|--------------------------------------------------------|----|---|---|---|---|--|-----|------------------|---------------|---------------------------|----------------------------|---------------------|-------------------|--------------------|------------|-----|----|----|---|
| MER                                                    | 28 | 6 | 5 | 0 | F |  |     |                  | 1             | 2                         | 3                          | 4                   | 5                 | 6                  | 7          | 8   | 9  | 0  | 1 |
|                                                        |    |   |   |   |   |  |     |                  |               |                           |                            |                     |                   |                    |            |     |    |    | Γ |
|                                                        |    |   |   |   |   |  |     |                  |               |                           |                            |                     |                   |                    |            |     |    |    | L |
|                                                        |    |   |   |   |   |  |     |                  |               |                           |                            |                     |                   |                    |            |     |    |    |   |
|                                                        |    |   |   |   |   |  |     |                  |               |                           |                            |                     |                   |                    |            |     |    |    |   |
|                                                        |    |   |   |   |   |  |     |                  |               |                           |                            |                     |                   |                    |            |     |    |    | Γ |
|                                                        |    |   |   |   |   |  |     |                  |               |                           |                            |                     |                   |                    |            |     |    |    | Γ |
|                                                        |    |   |   |   |   |  |     |                  |               |                           |                            |                     |                   |                    |            |     |    |    |   |
|                                                        |    |   |   |   |   |  |     |                  |               |                           |                            |                     |                   |                    |            |     |    |    |   |
|                                                        |    |   |   |   |   |  |     |                  |               |                           |                            |                     |                   |                    |            |     |    |    |   |
|                                                        |    |   |   |   |   |  | for |                  |               | A<br>E<br>R               |                            | lian<br>rge<br>lode | ce<br>ncy<br>el/F | Cos<br>/ Re<br>len | st<br>epla | cer |    | ıt |   |
| What was the main reason for your purchase? (optional) |    |   |   |   |   |  |     | V<br>F<br>C<br>D | )ish          | her<br>igei<br>king<br>wa | /Dr<br>rato<br>g Ap<br>she | yer<br>or<br>opli   | anc               | e<br>Ap            | plia       | INC | e( |    |   |

Please allow 8 weeks from submission for delivery of rebate. Online Tracking: Track status at MaytagAppliancePromotions.com (allow 2 weeks after submission). Questions? If you do not receive your rebate within 8 weeks from the date of your rebate submission, call 1-866-481-5782 (Mon.—Fri. 9:00 a.m.—9:00 p.m., Sat. 9:00 a.m.—5:00 p.m. EST) with your model and serial number(s). Terms of Offer: Limit one rebate form per household (two forms per household in RI only). Form is not transferable. Multiple sales to apartments, builders, condominums, subdivisions and wholesalers do not qualify. Consumer may choose one model per appliance type with a maximum rebate amount of \$200 per household. Only major Maytag<sup>®</sup> appliance purchases will be eligible for rebate. Includes Commercial Laundry pairs: MWW8630RHW; Washers: MHW8630HC, MHW8630HC, MHW8630HC, MED8630HC, MED86